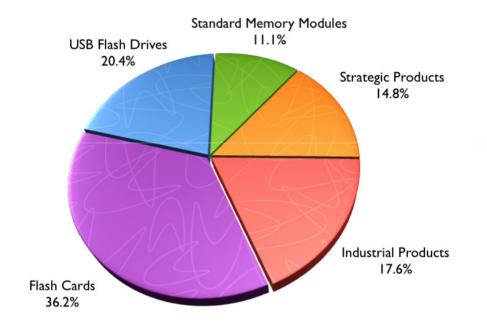

3,700       16.7       4,014       18.8         2,984       13.4       2,978       14.0         2,241       10.1       1,585       7.4         18,860       85.0       18,022       84.4 |

<sup>\*</sup>Net income is adjusted to yearly base



### Revenue and Net Income(By Quarter)





## **2007-2012 EPS Summary**

|      | Q1   | Q2   | Q3   | Q4   | Total |
|------|------|------|------|------|-------|
| 2007 | 2.68 | 1.78 | 2.82 | 0.50 | 7.78  |
| 2008 | 0.97 | 1.53 | 1.42 | 1.51 | 5.43  |
| 2009 | 2.30 | 2.31 | 2.50 | 3.31 | 10.42 |
| 2010 | 1.21 | 0.94 | 0.64 | 0.69 | 3.48  |
| 2011 | 2.09 | 1.24 | 1.71 | 1.68 | 6.72  |
| 2012 | 1.43 | 1.67 | 2.16 |      | 5.26  |

5-years (2007-2011) Average EPS \$6.77



#### 2012Q3 Revenue Distribution

Breakdown by Product

Breakdown by Region







# Thank you

©Transcend 2013. All rights reserved.