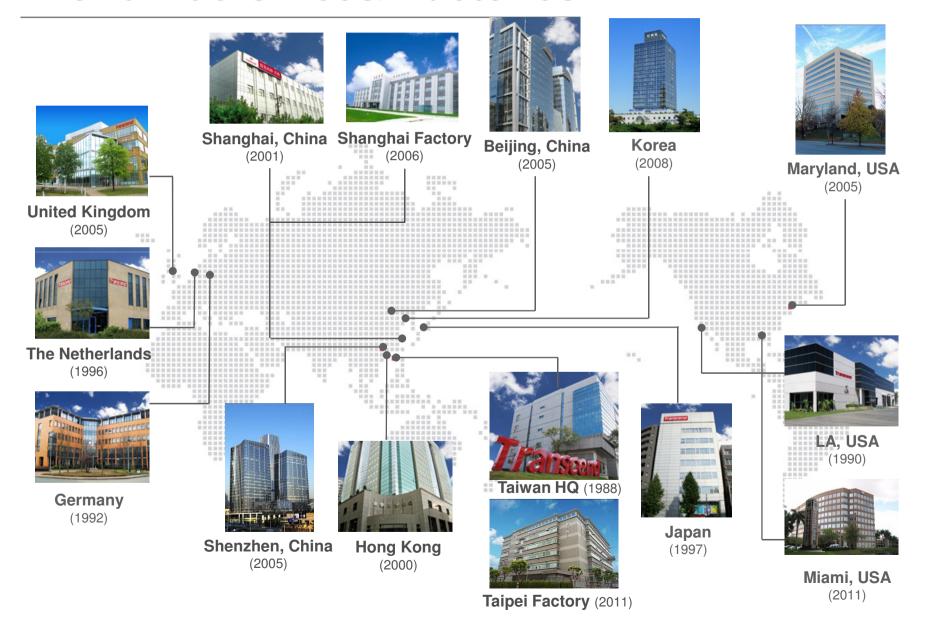

#### **About Transcend**

- Founded in 1988
- Headquarters in Taipei, Taiwan
- 12 branch offices in 7 countries
- Went public in Taiwan in May 2001
- Taiwan's Top 20 global brands
- 2400+ employees worldwide

#### **Worldwide Offices/ Factories**