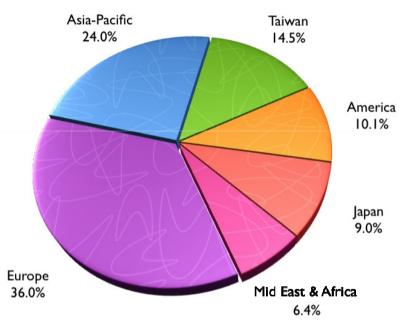

3,700       16.7       4,014       18.8         2,984       13.4       2,978       14.0         2,241       10.1       1,585       7.4         18,860       85.0       18,022       84.4 |

<sup>\*</sup>Net income is adjusted to yearly base



### Revenue and Net Income(By Quarter)





## **2007-2012 EPS Summary**

|      | Q1   | Q2   | Q3   | Q4   | Total |
|------|------|------|------|------|-------|
| 2007 | 2.68 | 1.78 | 2.82 | 0.50 | 7.78  |
| 2008 | 0.97 | 1.53 | 1.42 | 1.51 | 5.43  |
| 2009 | 2.30 | 2.31 | 2.50 | 3.31 | 10.42 |
| 2010 | 1.21 | 0.94 | 0.64 | 0.69 | 3.48  |
| 2011 | 2.09 | 1.24 | 1.71 | 1.68 | 6.72  |
| 2012 | 1.43 | 1.67 | 2.16 |      | 5.26  |

5-years (2007-2011) Average EPS \$6.77



#### 2012Q3 Revenue Distribution

Breakdown by Product

Breakdown by Region







# Thank you

©Transcend 2013. All rights reserved.