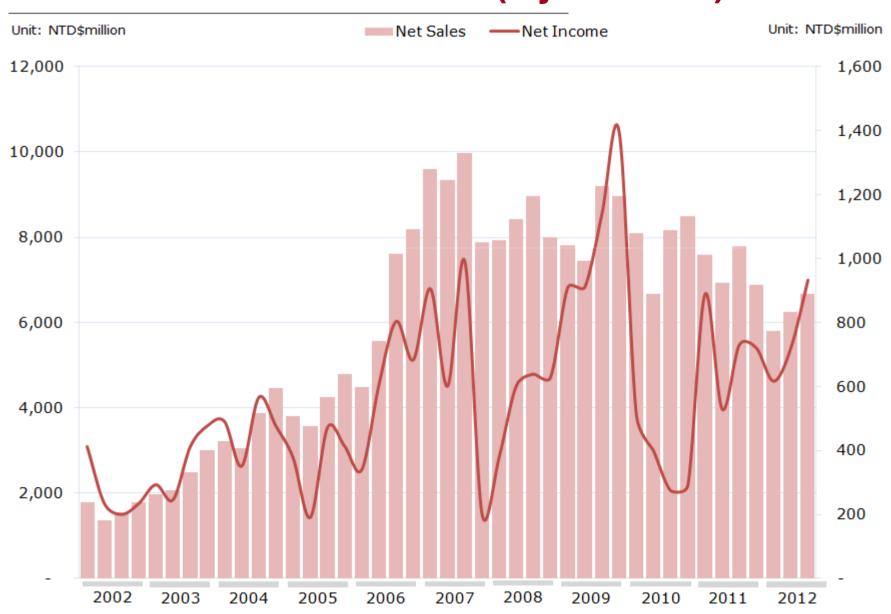

1,58518,86085.018,022 | Amount%Amount%22,192100.021,347100.017,59579.316,41276.98,48138.28,08237.92,88213.03,25915.35,31223.94,72722.13,70016.74,01418.83,33215.03,32515.62,98413.42,97814.02,24110.11,5857.418,86085.018,02284.4 | Amount       %       Amount       %         22,192       100.0       21,347       100.0         17,595       79.3       16,412       76.9         8,481       38.2       8,082       37.9         2,882       13.0       3,259       15.3         5,312       23.9       4,727       22.1         3,700       16.7       4,014       18.8         2,984       13.4       2,978       14.0         2,241       10.1       1,585       7.4         18,860       85.0       18,022       84.4 |

<sup>\*</sup>Net income is adjusted to yearly base



### Revenue and Net Income(By Quarter)





## **2007-2012 EPS Summary**

|      | Q1   | Q2   | Q3   | Q4   | Total |
|------|------|------|------|------|-------|
| 2007 | 2.68 | 1.78 | 2.82 | 0.50 | 7.78  |
| 2008 | 0.97 | 1.53 | 1.42 | 1.51 | 5.43  |
| 2009 | 2.30 | 2.31 | 2.50 | 3.31 | 10.42 |
| 2010 | 1.21 | 0.94 | 0.64 | 0.69 | 3.48  |
| 2011 | 2.09 | 1.24 | 1.71 | 1.68 | 6.72  |
| 2012 | 1.43 | 1.67 | 2.16 |      | 5.26  |

5-years (2007-2011) Average EPS \$6.77



#### 2012Q3 Revenue Distribution

Breakdown by Product

Breakdown by Region







# Thank you

©Transcend 2013. All rights reserved.